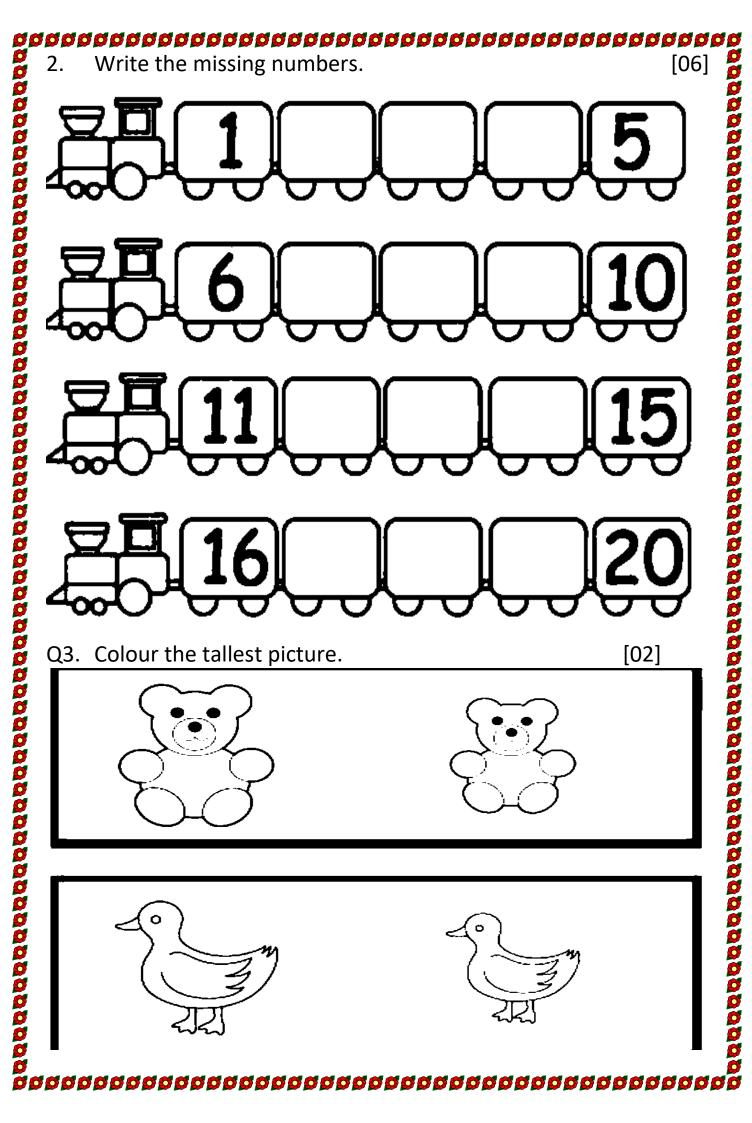

|
| r                                                                   | е | W        |
| d                                                                   | X |          |
| r picture.                                                          |   | [5]      |
|                                                                     |   | e        |
|                                                                     |   | d        |
| $\langle \circ \rangle$                                             |   | a        |
|                                                                     |   | b        |
|                                                                     |   | <b>C</b> |
| agaggggggggggggggggggggggggggggggggggg                              |   |          |















\*\*\*DP\*\*\*