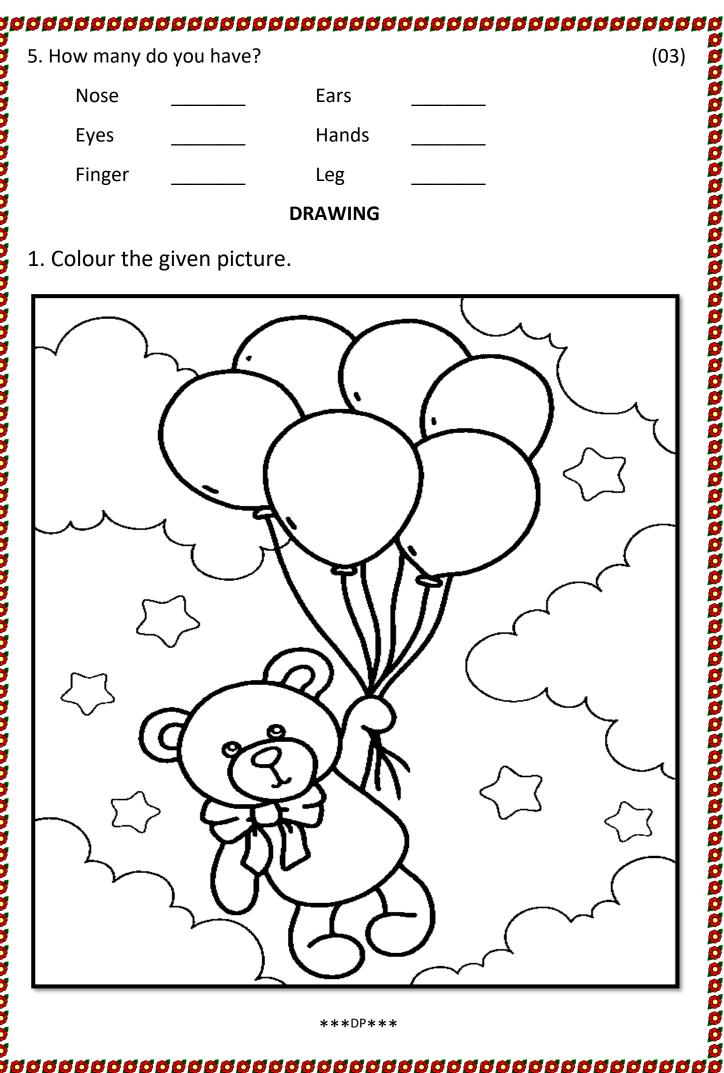

|
| r                                                                   | е | W        |
| d                                                                   | X |          |
| r picture.                                                          |   | [5]      |
|                                                                     |   | e        |
|                                                                     |   | d        |
| $\langle \circ \rangle$                                             |   | a        |
|                                                                     |   | b        |
|                                                                     |   | <b>C</b> |
| agaggggggggggggggggggggggggggggggggggg                              |   |          |















\*\*\*DP\*\*\*