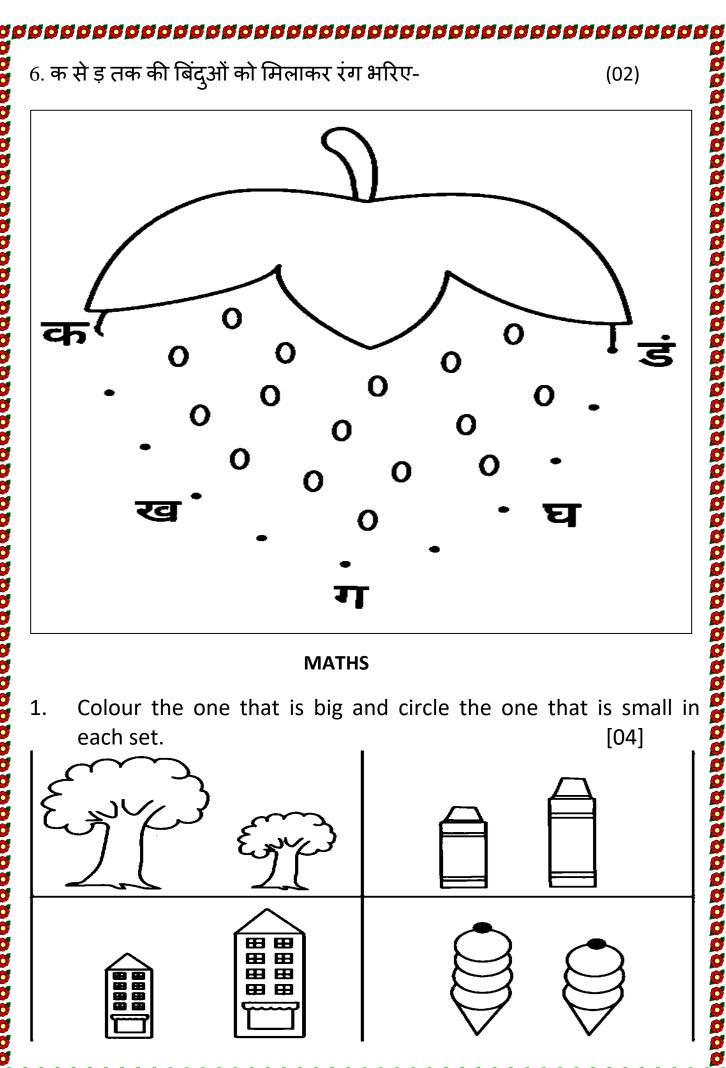

0        |
| r                                                                   | е | W        |
| d                                                                   | X |          |
| r picture.                                                          |   | [5]      |
|                                                                     |   | e        |
|                                                                     |   | d        |
| $\langle \circ \rangle$                                             |   | a        |
|                                                                     |   | b        |
|                                                                     |   | <b>C</b> |
| agaggggggggggggggggggggggggggggggggggg                              |   |          |















\*\*\*DP\*\*\*