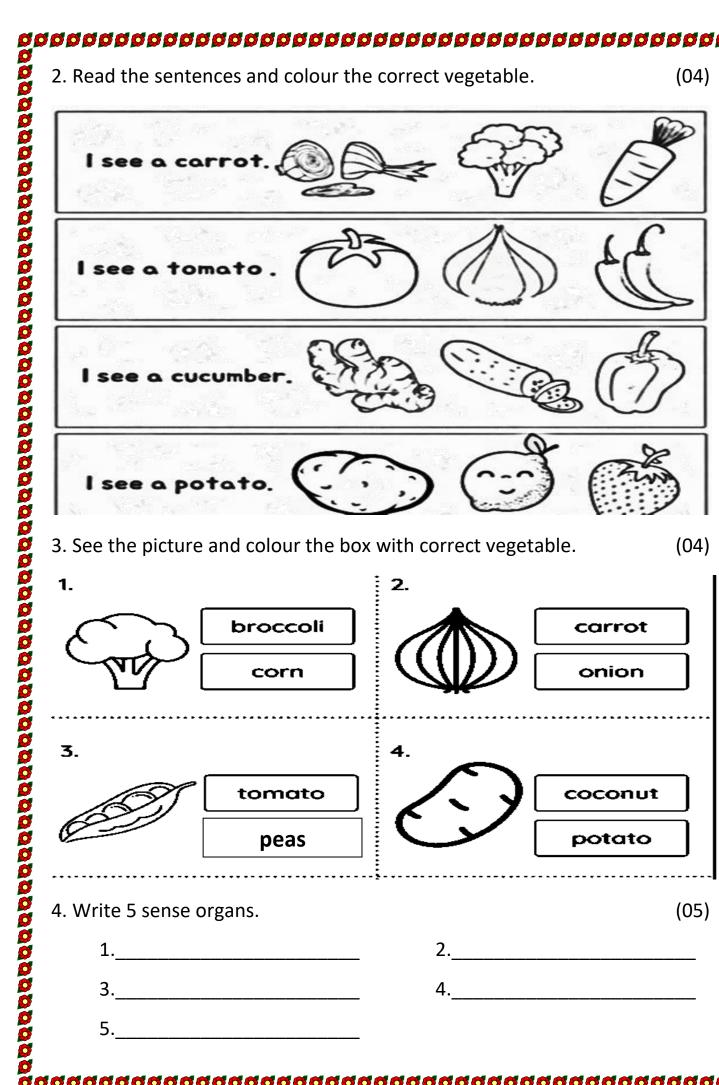

|
| r                                                                   | е | W        |
| d                                                                   | X |          |
| r picture.                                                          |   | [5]      |
|                                                                     |   | e        |
|                                                                     |   | d        |
| $\langle \circ \rangle$                                             |   | a        |
|                                                                     |   | b        |
|                                                                     |   | <b>C</b> |
| agaggggggggggggggggggggggggggggggggggg                              |   |          |















\*\*\*DP\*\*\*