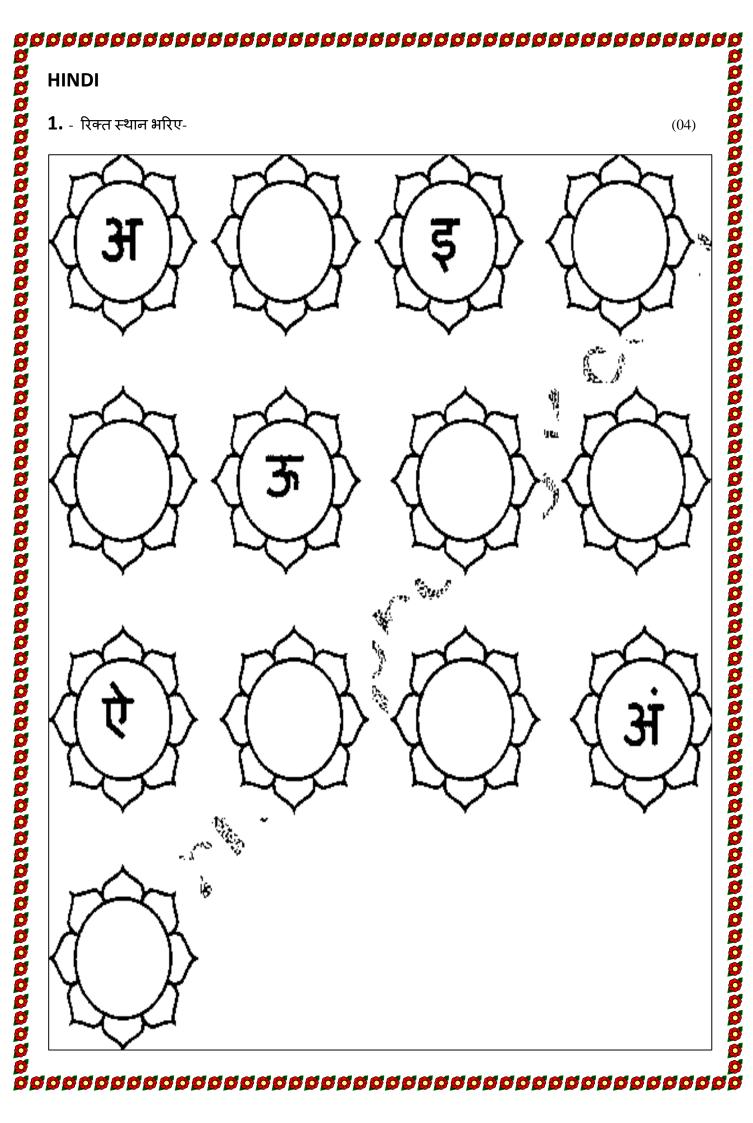

k | 0        |
| r                                                                   | е | W        |
| d                                                                   | X |          |
| r picture.                                                          |   | [5]      |
|                                                                     |   | e        |
|                                                                     |   | d        |
| $\langle \circ \rangle$                                             |   | a        |
|                                                                     |   | b        |
|                                                                     |   | <b>C</b> |
| agaggggggggggggggggggggggggggggggggggg                              |   |          |















\*\*\*DP\*\*\*