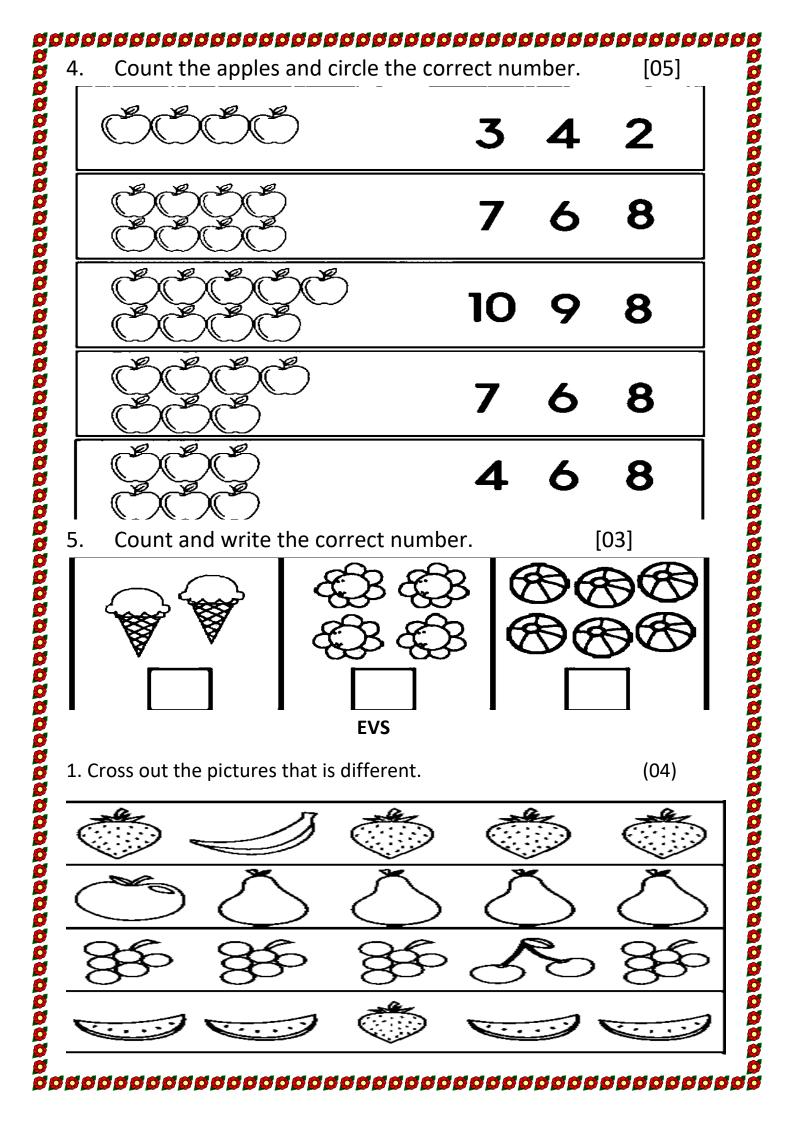

|
| r                                                                   | е | W        |
| d                                                                   | X |          |
| r picture.                                                          |   | [5]      |
|                                                                     |   | e        |
|                                                                     |   | d        |
| $\langle \circ \rangle$                                             |   | a        |
|                                                                     |   | b        |
|                                                                     |   | <b>C</b> |
| agaggggggggggggggggggggggggggggggggggg                              |   |          |















\*\*\*DP\*\*\*