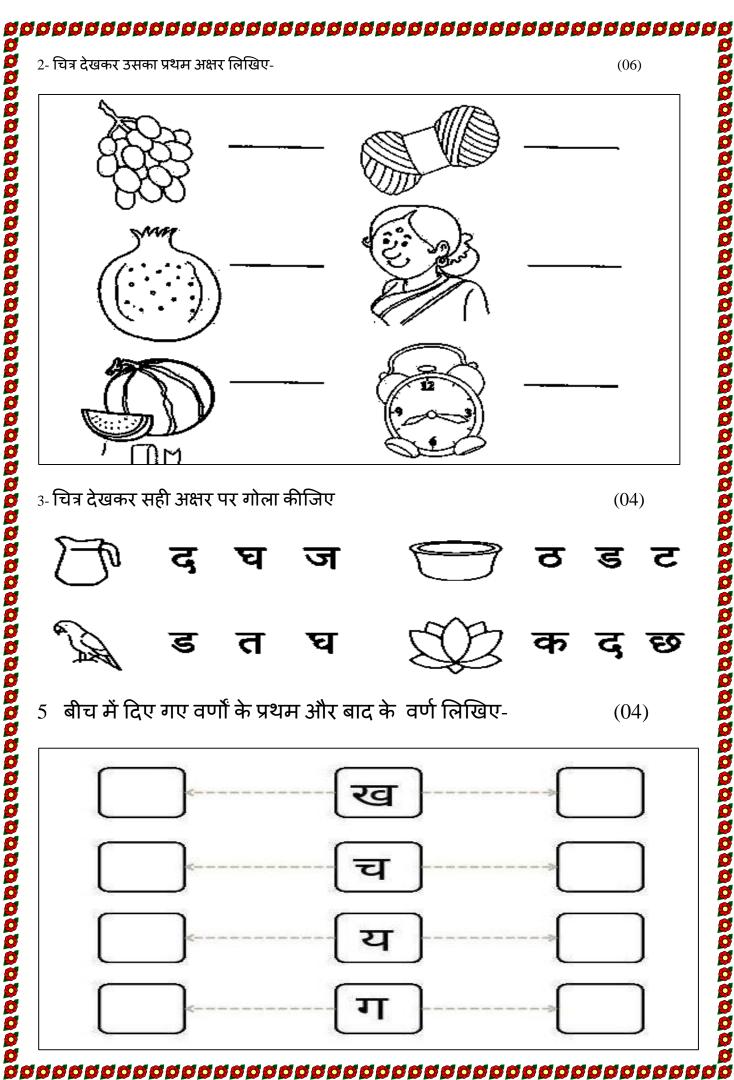

| 0        |
| r                                                                   | е | W        |
| d                                                                   | X |          |
| r picture.                                                          |   | [5]      |
|                                                                     |   | e        |
|                                                                     |   | d        |
| $\langle \circ \rangle$                                             |   | a        |
|                                                                     |   | b        |
|                                                                     |   | <b>C</b> |
| agaggggggggggggggggggggggggggggggggggg                              |   |          |















\*\*\*DP\*\*\*